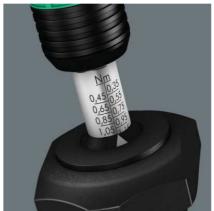

 Code:
 05074712001
 Weight:
 280 g

 Article-No.
 Country of origin:
 CZ

 Customs tariff no.:
 82054000

Adjustable Kraftform torque screwdriver with pistol handle and Rapidaptor quick-release chuck

- Suitable for bits with 1/4" hex head drive
- Rapidaptor technology for rapid bit change
- Distinct signal when pre-set value is reached
- Numerical torque value indicator

Wera torque screwdriver. Kraftform pistol handle for particularly high torque transfer, multi-component for high working speeds and particularly ergonomic screwdriving. Variable torque setting option with highest precision. Simple adjustment of the required torque value without any special tools. Easy-to-read scale value. Rapidaptor quick-release technology for rapid bit change. Unlimited torque to loosen seized screws. Multi-component Kraftform handle with hard and soft zones for high working speeds, whilst being easy on the hand. Suitable for bits with 1/4 hexagon head drive as per DIN ISO 1173-C 6.3 and E 6.3 (ISO 1173)."