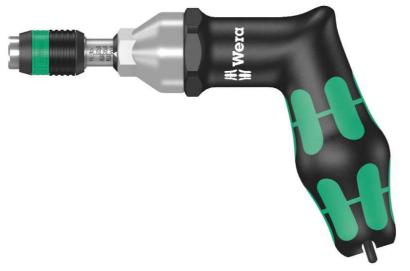

7447 Kraftform pistol grip, adjustable torque screwdrivers with Rapidaptor quick-release chuck, 1/4 inch, 25,0 - 55,0 in. lbs. Adjustable torque screwdrivers

EAN 4013288102904 Dimension: 150x100x36.5 mm

 Code:
 05074712001
 Weight:
 280 g

 Article-No.
 Country of origin:
 CZ

 Customs tariff no.:
 82054000

Adjustable Kraftform torque screwdriver with pistol handle and Rapidaptor quick-release chuck

- Suitable for bits with 1/4" hex head drive
- Rapidaptor technology for rapid bit change
- Distinct signal when pre-set value is reached
- Numerical torque value indicator

Wera torque screwdriver. Kraftform pistol handle for particularly high torque transfer, multi-component for high working speeds and particularly ergonomic screwdriving. Variable torque setting option with highest precision. Simple adjustment of the required torque value without any special tools. Easy-to-read scale value. Rapidaptor quick-release technology for rapid bit change. Unlimited torque to loosen seized screws. Multi-component Kraftform handle with hard and soft zones for high working speeds, whilst being easy on the hand. Suitable for bits with 1/4 hexagon head drive as per DIN ISO 1173-C 6.3 and E 6.3 (ISO 1173)."