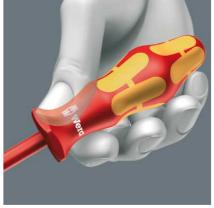

EAN 4013288032508 Dimension: 230x33x33 mm

Code: 05005310001 Weight: 118,8 g
Article-No. Country of origin: CZ

Customs tariff no.: 82054000

- Insulated VDE blades for secure work at 1,000 volts
- Smooth hard zones for high speed turning, soft grip zones for high torque transfer
- Handle markings simplify finding and sorting of tools
- Hexagonal anti-roll feature against rolling away
- Zinc phosphate plated

Wera VDE socket wrenches with multi-component Kraftform for fast and low-fatigue working: hard gripping zones for high working speeds whereas soft zones ensure high torque transfer. Individually tested in water bath at 10,000 volts for secure work at the permissible voltage of 1,000 volts. The hexagonal anti-roll feature prevents any bothersome rolling away at the workplace.