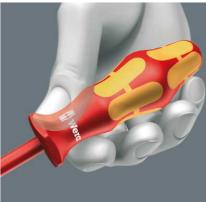

Wera VDE socket wrenches with multi-component Kraftform for fast and low-fatigue working: hard gripping zones for high working speeds whereas soft zones ensure high torque transfer. Individually tested in water bath at 10,000 volts for secure work at the permissible voltage of 1,000 volts. The hexagonal anti-roll feature prevents any bothersome rolling away at the workplace.