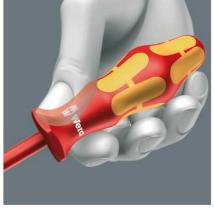

Wera VDE socket wrenches with multi-component Kraftform for fast and low-fatigue working: hard gripping zones for high working speeds whereas soft zones ensure high torque transfer. Individually tested in water bath at 10,000 volts for secure work at the permissible voltage of 1,000 volts. The hexagonal anti-roll feature prevents any bothersome rolling away at the workplace.