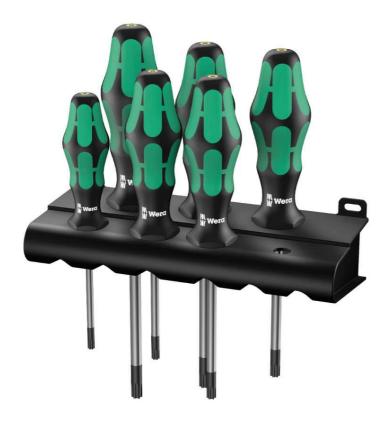

EAN Code: Article-No. 4013288100764 05028059001 Dimension: Weight: Country of origin: Customs tariff no.: 285x210x55 mm 749 g CZ 82054000

- Screwdriver for TORX® screws; holding function
- Multi-component Kraftform handle for fast and ergonomic screwdriving
- Handle markings simplify finding and sorting of tools
- Hexagonal anti-roll feature against rolling away
- Holding function for TORX® screws, chrome-plated

6-piece screwdriver set for TORX® screws. Multi-component Kraftform handle for fast and low-fatigue working. Kraftform Plus: hard gripping zones for high working speeds whereas soft zones ensure high torque transfer. Holding function: the wedging forces resulting from the contact pressure between the drive tip and the screw profile securely hold the screw on the tool. The hexagonal anti-roll feature prevents any bothersome rolling away at the workplace. Handle markings for simplified finding and sorting of the tool.