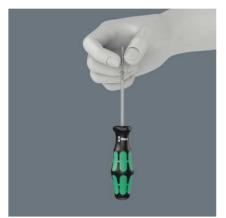

6-piece screwdriver set for TORX® screws. Multi-component Kraftform handle for fast and low-fatigue working. Kraftform Plus: hard gripping zones for high working speeds whereas soft zones ensure high torque transfer. Holding function: the wedging forces resulting from the contact pressure between the drive tip and the screw profile securely hold the screw on the tool. The hexagonal anti-roll feature prevents any bothersome rolling away at the workplace. Handle markings for simplified finding and sorting of the tool.