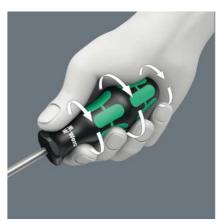

6-piece screwdriver set for TORX® screws. Multi-component Kraftform handle for fast and low-fatigue working. Kraftform Plus: hard gripping zones for high working speeds whereas soft zones ensure high torque transfer. Holding function: the wedging forces resulting from the contact pressure between the drive tip and the screw profile securely hold the screw on the tool. The hexagonal anti-roll feature prevents any bothersome rolling away at the workplace. Handle markings for simplified finding and sorting of the tool.