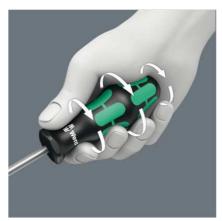

High quality Kraftform Plus screwdriver. Multi-component Kraftform handle for fast and low-fatigue working. Kraftform Plus: hard gripping zones for high working speeds whereas soft zones ensure high torque transfer. Holding function: the wedging forces resulting from the contact pressure between the drive tip and the screw profile securely hold the screw on the tool. The hexagonal anti-roll feature prevents any bothersome rolling away at the workplace. Handle markings for simplified finding and sorting of the tool.