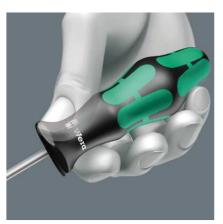

High quality Kraftform Plus screwdriver. Multi-component Kraftform handle for fast and low-fatigue working. Kraftform Plus: hard gripping zones for high working speeds whereas soft zones ensure high torque transfer. Holding function: the wedging forces resulting from the contact pressure between the drive tip and the screw profile securely hold the screw on the tool. The hexagonal anti-roll feature prevents any bothersome rolling away at the workplace. Handle markings for simplified finding and sorting of the tool.