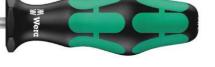

workplace. Handle markings for simplified finding and sorting of the tool.

198x33x33 mm 57,8 g CZ 82054000

Dimension:

Country of origin:

Customs tariff no.:

Weight:

High quality Kraftform Plus screwdriver. Multi-component Kraftform handle for fast and low-fatigue working. Kraftform Plus: hard gripping zones for high working speeds whereas soft zones ensure high torque transfer. Holding function: the wedging forces resulting from the contact pressure between the drive tip and the screw profile securely hold the screw on the tool. The hexagonal anti-roll feature prevents any bothersome rolling away at the