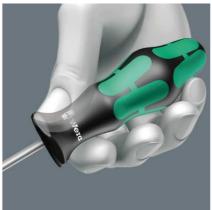

workplace. Handle markings for simplified finding and sorting of the tool.

198x33x33 mm 57,8 g CZ 82054000

Dimension:

Country of origin:

Customs tariff no.:

Weight:

High quality Kraftform Plus screwdriver. Multi-component Kraftform handle for fast and low-fatigue working. Kraftform Plus: hard gripping zones for high working speeds whereas soft zones ensure high torque transfer. Holding function: the wedging forces resulting from the contact pressure between the drive tip and the screw profile securely hold the screw on the tool. The hexagonal anti-roll feature prevents any bothersome rolling away at the