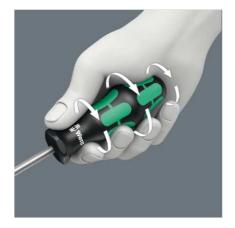

High quality Kraftform Plus screwdriver. Multi-component Kraftform handle for fast and low-fatigue working. Kraftform Plus: hard gripping zones for high working speeds whereas soft zones ensure high torque transfer. Holding function: the wedging forces resulting from the contact pressure between the drive tip and the screw profile securely hold the screw on the tool. The hexagonal anti-roll feature prevents any bothersome rolling away at the workplace. Handle markings for simplified finding and sorting of the tool.