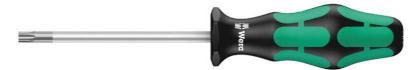

## 367 TORX® HF Screwdriver with holding function for TORX® screws, TX 25 x 100 mm TORX HF Screwdriver with holding function

EAN 4013288100726 Dimension: 205x37x37 mm

 Code:
 05028053001
 Weight:
 75,73 g

 Article-No.
 Country of origin:
 CZ

 Customs tariff no.:
 82054000

- Screwdriver for recessed TORX® screws
- Multi-component Kraftform handle for fast and ergonomic screwdriving
- Handle markings simplify finding and sorting of tools
- Hexagonal anti-roll feature against rolling away
- Holding function for TORX® screws, chrome-plated