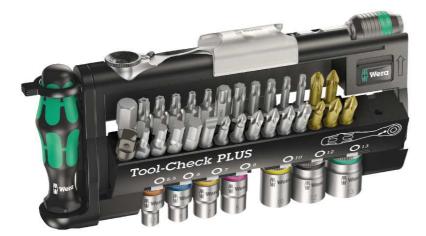

## Tool-Check PLUS, 39 pieces Bits assortment with ratchet + sockets

EAN 401328 Code: 050564 Article-No.

4013288173003 05056490001 Dimension: Weight: Country of origin: Customs tariff no.: 190x100x35 mm 514 g CZ 82079030

- 1/4" Mini ratchet, Kraftform holder, tough viscous bits, Rapidaptor holder, adaptor and 1/4" sockets
- Ideal for working in confined spaces
- Tough viscous bits for universal use
- Use of 1/4" sockets also possible with the Wera adaptor 870/1
- Take it easy Tool Finder: colour coding according to profile and size

Combination tool consisting of a ratchet, bits, sockets and holder in a minimum of space. Ideal as a universal companion for a whole host of screwdriving applications. High quality bit holder with Kraftform Plus handle for pleasant, ergonomic working that prevents blisters and calluses. Hard gripping zones for high working speeds whereas soft zones ensure high torque transfer. Mini ratchet for rapid working when fastening jobs with a power tool or conventional hand tools are not feasible due to insufficient space. Rapid changeover from left to right direction and vice versa by using the switchover lever. Fast work possible by turning the thumbwheel (with the thumb) on the ratchet head. Simplest operation even with just one hand. Ergonomic ratchet head/lever: Kraftform geometry with perfectly shaped contact areas for the fingers. The direct bit take-up in the ratchet head makes for a mini tool design and is ideal for low working heights. The small return angle of 6° allows for precise work. Robust drop-forged, full steel design. Torque of over 65 Nm. The Rapidaptor bit holder with free-turning sleeve: can be used as an extension; for rapid bit change without any special tools - even the very smallest bits with just a single hand. Tough viscous bits for universal use. Sockets for both manual as well as power tool operations for almost all applications. "Take it easy" Tool Finder with colour coding according to size - for simple and rapid accessing of the required tool. Featuring a good grip to allow easy pick-up even with oily hands. Ball stop groove, for hex head bolts and nuts; chrome vanadium steel, matt chrome-plated.