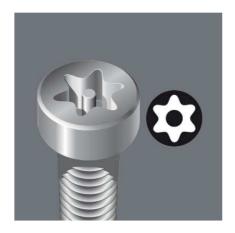

High quality Kraftform Plus screwdriver. Multi-component Kraftform handle for fast and low-fatigue working. TORX® BO screws have a protruding pin in their drive profile. This prevents any unauthorised loosening since the normal" hex tools cannot move these screws. Only special TORX® BO tools have a bore hole which can slip over the pin. The Wera Black Point tip and a complex hardening process ensure a long service life of the tip, enhanced corrosion protection and an exact fit. The hexagonal anti-roll feature prevents any bothersome rolling away at the workplace. Handle markings for simplified finding and sorting of the tool."