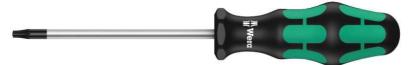

## 367 TORX® BO Screwdriver for tamper-proof TORX® screws, TX 20 x 100 mm

TORX BO Screwdriver for tamper-proof TORX screws

EAN 4013288025883 Dimension: 198x33x33 mm

Code: 05138262001 Weight: 59 g
Article-No. Country of origin: CZ

Customs tariff no.: 82054000

- Screwdrivers for recessed TORX® screws with safety pin
- Multi-component Kraftform handle for fast and ergonomic screwdriving
- Handle markings simplify finding and sorting of tools
- For TORX® socket screws with safety pin
- The Wera Black Point tip offers an exact fit and optimum corrosion protection

High quality Kraftform Plus screwdriver. Multi-component Kraftform handle for fast and low-fatigue working. TORX® BO screws have a protruding pin in their drive profile. This prevents any unauthorised loosening since the normal" hex tools cannot move these screws. Only special TORX® BO tools have a bore hole which can slip over the pin. The Wera Black Point tip and a complex hardening process ensure a long service life of the tip, enhanced corrosion protection and an exact fit. The hexagonal anti-roll feature prevents any bothersome rolling away at the workplace. Handle markings for simplified finding and sorting of the tool."