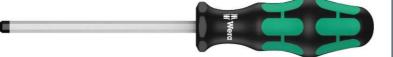

352 Ball end screwdriver for hexagon socket screws, 2.5 mm x100 mmBall end screwdriver for hexagon socket screws

EAN A Code: 0 Article-No.

4013288003768 05138070001 Dimension:181Weight:31 gCountry of origin:CZCustoms tariff no.:820

181x26x26 mm 31 g CZ 82054000

- Hexagonal ballpoint screwdriver
- Multi-component Kraftform handle for fast and ergonomic screwdriving
- Handle markings simplify finding and sorting of tools
- Hexagonal blade and ballpoint for secure working even in difficult installation situations
- The Wera Black Point tip offers an exact fit and optimum corrosion protection

High quality Kraftform Plus screwdriver. Multi-component Kraftform handle for fast and low-fatigue working. The ballpoint drive profile means that it is possible to swivel the tool axis away from the screwdriving axis, thus enabling round the corner" screwdriving. In an almost wear-free L-key clip fastener. The hexagonal anti-roll feature prevents any bothersome rolling away at the workplace. Handle markings for simplified finding and sorting of the tool."