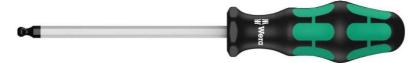

## 352 Ball end screwdriver for hexagon socket screws, 3.0 x 100 mm

Ball end screwdriver for hexagon socket screws

EAN 4013288003775 Dimension: 181x26x26 mm

 Code:
 05022805001
 Weight:
 36,89 g

 Article-No.
 Country of origin:
 CZ

 Customs tariff no.:
 82054000

- Hexagonal ballpoint screwdriver

- Multi-component Kraftform handle for fast and ergonomic screwdriving
- Handle markings simplify finding and sorting of tools
- Hexagonal blade and ballpoint for secure working even in difficult installation situations
- The Wera Black Point tip offers an exact fit and optimum corrosion protection