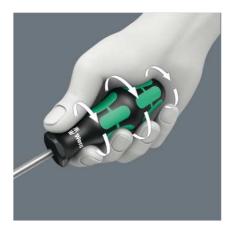

High quality Kraftform Plus screwdriver. Multi-component Kraftform handle for fast and low-fatigue working. Kraftform Plus: hard gripping zones for high working speeds whereas soft zones ensure high torque transfer. The ballpoint drive profile means that it is possible to swivel the tool axis away from the screwdriving axis, thus enabling round the corner" screwdriving. The hexagonal anti-roll feature prevents any bothersome rolling away at the workplace. Handle markings for simplified finding and sorting of the tools."