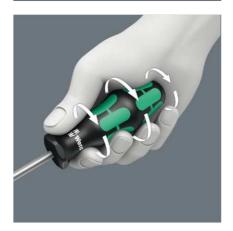

High quality Kraftform Plus screwdriver. Multi-component Kraftform handle for fast and low-fatigue working. Kraftform Plus: hard gripping zones for high working speeds whereas soft zones ensure high torque transfer. The ballpoint drive profile means that it is possible to swivel the tool axis away from the screwdriving axis, thus enabling round the corner" screwdriving. The hexagonal anti-roll feature prevents any bothersome rolling away at the workplace. Handle markings for simplified finding and sorting of the tools."