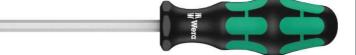

230x37x37 mm 105,49 g CZ 82054000

- Hexagonal ballpoint screwdriver
- Multi-component Kraftform handle for fast and ergonomic screwdriving
- Handle markings simplify finding and sorting of tools
- Hexagonal blade and ballpoint for secure working even in difficult installation situations
- The Wera Black Point tip offers an exact fit and optimum corrosion protection

High quality Kraftform Plus screwdriver. Multi-component Kraftform handle for fast and low-fatigue working. Kraftform Plus: hard gripping zones for high working speeds whereas soft zones ensure high torque transfer. The ballpoint drive profile means that it is possible to swivel the tool axis away from the screwdriving axis, thus enabling round the corner" screwdriving. The hexagonal anti-roll feature prevents any bothersome rolling away at the workplace. Handle markings for simplified finding and sorting of the tools."