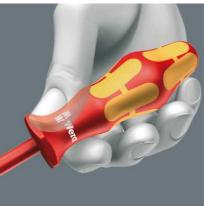

Wera VDE screwdrivers with multi-component Kraftform Plus handle for fast and low-fatigue working: hard gripping zones for high working speeds whereas soft zones ensure high torque transfer. Individually tested in water bath at 10,000 volts for secure work at the permissible voltage of 1,000 volts. The hexagonal anti-roll feature prevents any bothersome rolling away at the workplace.