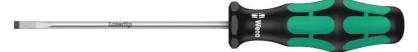

EAN 4013288003249 Dimension: 145x22x22 mm

Code: 05008007001 Weight: 16,7 g
Article-No. Country of origin: CZ

Customs tariff no.: 82054000

- Slotted screwdriver -electrician's blade
- Smooth hard zones for high speed turning, soft grip zones for high torque transfer
- Handle markings simplify finding and sorting of tools
- Hexagonal anti-roll feature against rolling away
- Chrome-plated

High quality Kraftform Plus screwdriver with electrician's blade. Multi-component Kraftform Plus handle for pleasant, ergonomic working that makes blisters and calluses a thing of the past. Hard gripping zones for high working speeds whereas soft zones ensure high torque transfer. The hexagonal anti-roll feature prevents any bothersome rolling away at the workplace and handle markings make for simplified finding and sorting of the tool.