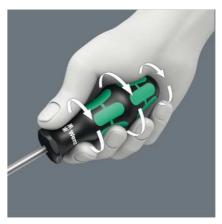

High quality Kraftform Plus screwdriver with electrician's blade. Multi-component Kraftform Plus handle for pleasant, ergonomic working that makes blisters and calluses a thing of the past. Hard gripping zones for high working speeds whereas soft zones ensure high torque transfer. The hexagonal anti-roll feature prevents any bothersome rolling away at the workplace and handle markings make for simplified finding and sorting of the tool.