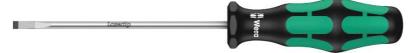

EAN 4013288003256 Dimension: 161x26x26 mm

Code: 05110001001 Weight: 27,85 g
Article-No. Country of origin: CZ

Customs tariff no.: 82054000

- Slotted screwdriver -electrician's blade
- Multi-component Kraftform handle for fast and ergonomic screwdriving
- Handle markings simplify finding and sorting of tools
- Hexagonal anti-roll feature against rolling away
- Chrome-plated

High quality Kraftform Plus screwdriver with electrician's blade. Multi-component Kraftform Plus handle for pleasant, ergonomic working that makes blisters and calluses a thing of the past. Hard gripping zones for high working speeds whereas soft zones ensure high torque transfer. The hexagonal anti-roll feature prevents any bothersome rolling away at the workplace and handle markings make for simplified finding and sorting of the tool.