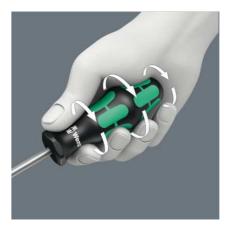

High quality Kraftform Plus screwdriver with electrician's blade. Multi-component Kraftform Plus handle for pleasant, ergonomic working that makes blisters and calluses a thing of the past. Hard gripping zones for high working speeds whereas soft zones ensure high torque transfer. The tips of Wera Lasertip screwdrivers are microscopically roughened by means of laser beams. This rough surface literally bites into the head of the screw. Any unintentional slipping out is therefore prevented. The hexagonal anti-roll feature prevents any bothersome rolling away at the workplace and handle markings make for simplified finding and sorting of the tool.