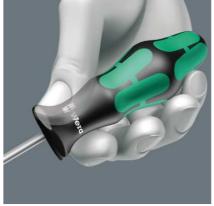

High quality Kraftform Plus screwdriver with electrician's blade. Multi-component Kraftform Plus handle for pleasant, ergonomic working that makes blisters and calluses a thing of the past. Hard gripping zones for high working speeds whereas soft zones ensure high torque transfer. The tips of Wera Lasertip screwdrivers are microscopically roughened by means of laser beams. This rough surface literally bites into the head of the screw. Any unintentional slipping out is therefore prevented. The hexagonal anti-roll feature prevents any bothersome rolling away at the workplace and handle markings make for simplified finding and sorting of the tool.