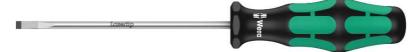

EAN 4013288003294 Dimension: 198x33x33 mm

Code: 05110004001 Weight: 53,8 g
Article-No. Country of origin: CZ

Customs tariff no.: 82054000

- Slotted screwdriver -electrician's blade
- Multi-component Kraftform handle for fast and ergonomic screwdriving
- Handle markings simplify finding and sorting of tools
- Hexagonal anti-roll feature against rolling away
- Lasertip tips for more secure fit in the screw head

High quality Kraftform Plus screwdriver with electrician's blade. Multi-component Kraftform Plus handle for pleasant, ergonomic working that makes blisters and calluses a thing of the past. Hard gripping zones for high working speeds whereas soft zones ensure high torque transfer. The tips of Wera Lasertip screwdrivers are microscopically roughened by means of laser beams. This rough surface literally bites into the head of the screw. Any unintentional slipping out is therefore prevented. The hexagonal anti-roll feature prevents any bothersome rolling away at the workplace and handle markings make for simplified finding and sorting of the tool.