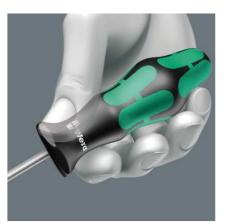

205x37x37 mm 78 g CZ 82054000

- Screwdrivers for recessed TORX® screws with safety pin
- Multi-component Kraftform handle for fast and ergonomic screwdriving
- Handle markings simplify finding and sorting of tools
- For TORX® socket screws with safety pin
- The Wera Black Point tip offers an exact fit and optimum corrosion protection

High quality Kraftform Plus screwdriver. Multi-component Kraftform handle for fast and low-fatigue working. TORX® BO screws have a protruding pin in their drive profile. This prevents any unauthorised loosening since the normal" hex tools cannot move these screws. Only special TORX® BO tools have a bore hole which can slip over the pin. The Wera Black Point tip and a complex hardening process ensure a long service life of the tip, enhanced corrosion protection and an exact fit. The hexagonal anti-roll feature prevents any bothersome rolling away at the workplace. Handle markings for simplified finding and sorting of the tool."