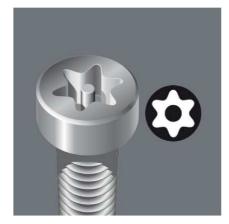

High quality Kraftform Plus screwdriver. Multi-component Kraftform handle for fast and low-fatigue working. TORX® BO screws have a protruding pin in their drive profile. This prevents any unauthorised loosening since the normal" hex tools cannot move these screws. Only special TORX® BO tools have a bore hole which can slip over the pin. The Wera Black Point tip and a complex hardening process ensure a long service life of the tip, enhanced corrosion protection and an exact fit. The hexagonal anti-roll feature prevents any bothersome rolling away at the workplace. Handle markings for simplified finding and sorting of the tool."