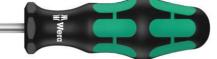

367 TORX® BO Screwdriver for tamper-proof TORX® screws, TX 25 x 100 mm TORX BO Screwdriver for tamper-proof TORX screws

EAN A Code: ( Article-No.

4013288025890 05138263001 Dimension:2Weight:7Country of origin:0Customs tariff no.:8

205x37x37 mm 78 g CZ 82054000

- Screwdrivers for recessed TORX® screws with safety pin
- Multi-component Kraftform handle for fast and ergonomic screwdriving
- Handle markings simplify finding and sorting of tools
- For TORX® socket screws with safety pin
- The Wera Black Point tip offers an exact fit and optimum corrosion protection

High quality Kraftform Plus screwdriver. Multi-component Kraftform handle for fast and low-fatigue working. TORX® BO screws have a protruding pin in their drive profile. This prevents any unauthorised loosening since the normal" hex tools cannot move these screws. Only special TORX® BO tools have a bore hole which can slip over the pin. The Wera Black Point tip and a complex hardening process ensure a long service life of the tip, enhanced corrosion protection and an exact fit. The hexagonal anti-roll feature prevents any bothersome rolling away at the workplace. Handle markings for simplified finding and sorting of the tool."