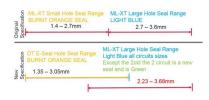

#### Before Change

Increasing the ML-XT seal wire insulation range

© 2018 Molex – All Rights Reserved. Unauthorized Reproduction/Distribution is Prohibited.

### Overview

- We have increased the capability of the ML-XT seal wire insulation range. Moving the small hole seal capability of the product from 1.4-2.7mm to 1.35-3.05mm with no product change. On the large seal range we are going from 2.7-3.6mm to 2.23-3.68mm on this range all seals will remain the same color except the 2 circuit large seal and for this we needed a new seal. This new 2ckt large seal will be a green seal and will identify the running change of this product to enhance the wire insulation range.
- Product Impact
  - Seal hole size changing only on the 2cct Large seal part
- Part Number Impact
  - 93445 & 93444 ML-XT series connectors
- Samples available upon request
  - Holex Confidential Information