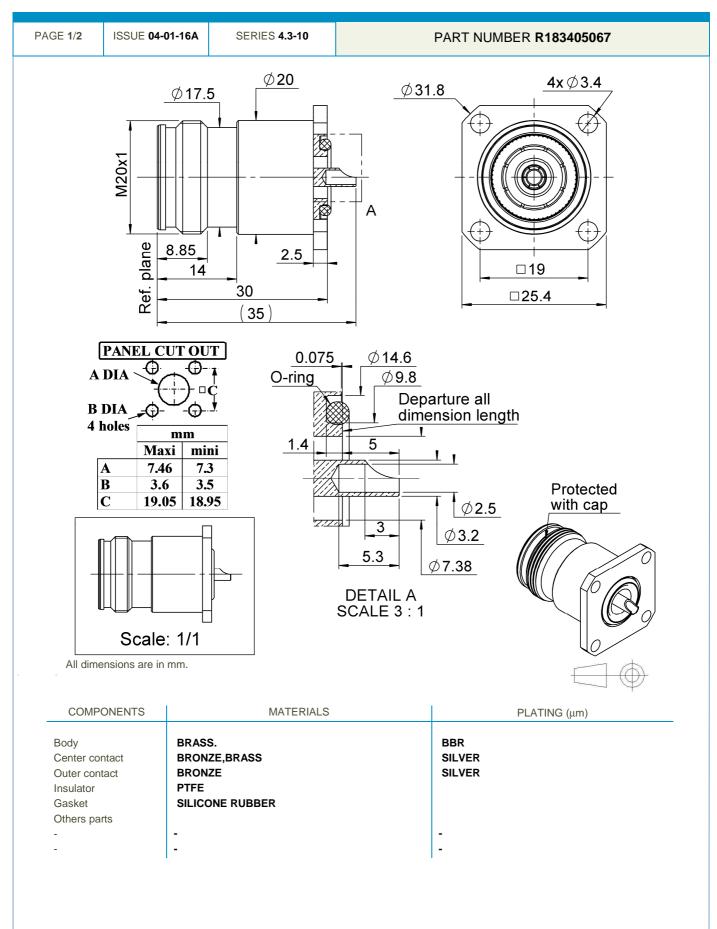

## **Technical Data Sheet**

SQUARE FLANGE JACK RECEPTACLE PANEL SEAL WITH SOLDER POT CONTACT

This document contains proprietary information and such information shall not be disclosed to any third party for any purpose whatsoever or used for manufacturing purposes without prior written agreement from Radiall. The data defined in this document are given as an indication, in the effort to improve our products; we reserve the right to make any changes judged necessary.