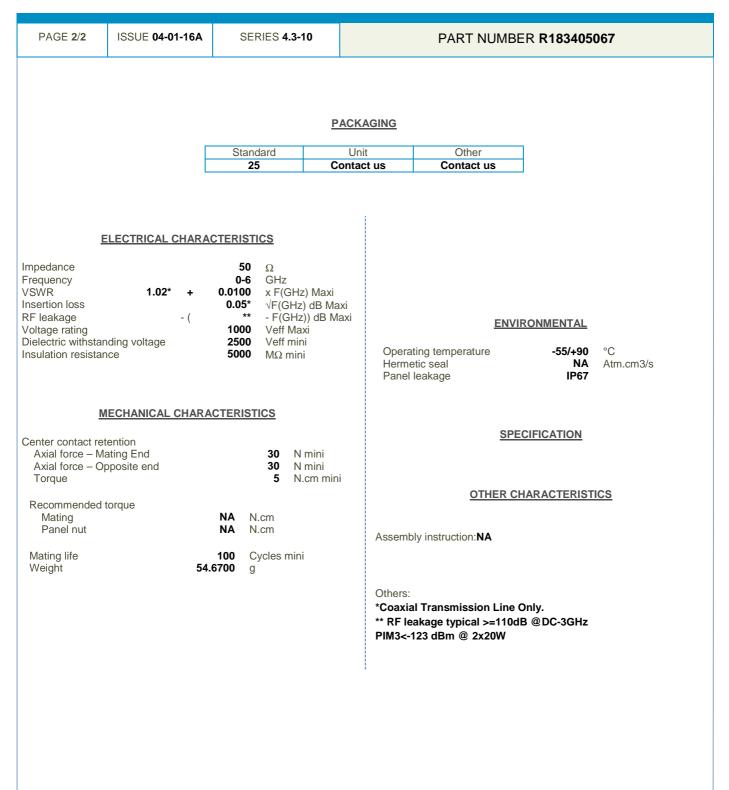

## **Technical Data Sheet**

SQUARE FLANGE JACK RECEPTACLE PANEL SEAL WITH SOLDER POT CONTACT

This document contains proprietary information and such information shall not be disclosed to any third party for any purpose whatsoever or used for manufacturing purposes without prior written agreement from Radiall. The data defined in this document are given as an indication, in the effort to improve our products; we reserve the right to make any changes judged necessary.