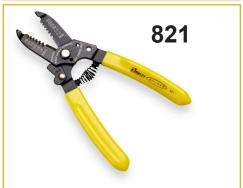

| Model # | Part # | Sizes mm/AWG |            |            |            |           |           |           |           |
|---------|--------|--------------|------------|------------|------------|-----------|-----------|-----------|-----------|
| 721     | 80564  | mm<br>AWG    | 0.6<br>22  | 0.8<br>20  | 1.0<br>18  | 1.3<br>16 | 1.6<br>14 | 2.0<br>12 | 2.6<br>10 |
| 821     | 80568  | mm<br>AWG    | 0.4<br>26  | 0.5<br>24  | 0.65<br>22 | 0.8<br>20 | 1.0<br>18 | 1.3<br>16 |           |
| 921     | 44625  | mm<br>AWG    | 0.25<br>30 | 0.32<br>28 | 0.4<br>26  | 0.5<br>24 | 0.6<br>22 | 0.8<br>20 |           |