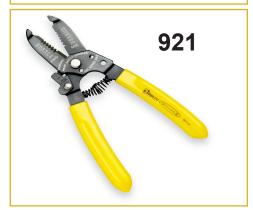

| Model # | Part # | Sizes mm/AWG |            |            |            |           |           |           |           |
|---------|--------|--------------|------------|------------|------------|-----------|-----------|-----------|-----------|
| 721     | 80564  | mm<br>AWG    | 0.6<br>22  | 0.8<br>20  | 1.0<br>18  | 1.3<br>16 | 1.6<br>14 | 2.0<br>12 | 2.6<br>10 |
| 821     | 80568  | mm<br>AWG    | 0.4<br>26  | 0.5<br>24  | 0.65<br>22 | 0.8<br>20 | 1.0<br>18 | 1.3<br>16 |           |
| 921     | 44625  | mm<br>AWG    | 0.25<br>30 | 0.32<br>28 | 0.4<br>26  | 0.5<br>24 | 0.6<br>22 | 0.8<br>20 |           |