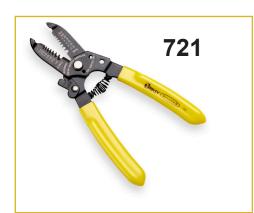

| Model # | Part # | Sizes mm/AWG |            |            |            |           |           |           |           |
|---------|--------|--------------|------------|------------|------------|-----------|-----------|-----------|-----------|
| 721     | 80564  | mm<br>AWG    | 0.6<br>22  | 0.8<br>20  | 1.0<br>18  | 1.3<br>16 | 1.6<br>14 | 2.0<br>12 | 2.6<br>10 |
| 821     | 80568  | mm<br>AWG    | 0.4<br>26  | 0.5<br>24  | 0.65<br>22 | 0.8<br>20 | 1.0<br>18 | 1.3<br>16 |           |
| 921     | 44625  | mm<br>AWG    | 0.25<br>30 | 0.32<br>28 | 0.4<br>26  | 0.5<br>24 | 0.6<br>22 | 0.8<br>20 |           |