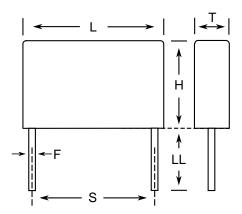

## KEMET Part Number: PMR209MB5470M047R30

(P409QM473M250AH470)

Film, Metallized Paper, Resistor/Capacitor, PMR209/P409, 0.047 uF, 20%, 630 V, 85C, Lead Spacing = 15.2mm

| Dimensions |                 |  |
|------------|-----------------|--|
| L          | 18.5mm MAX      |  |
| Н          | 13mm MAX        |  |
| Т          | 7.3mm MAX       |  |
| S          | 15.2mm +/-0.4mm |  |
| LL         | 30mm +5mm       |  |
| F          | 0.8mm +/-0.05mm |  |