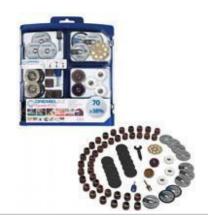

#### **Benefits**

■ The EZ SpeedClic Multipurpose Accessory Set contains 70 high quality genuine EZ SpeedClic accessories which allow for quick, easy and keyless accessory changes. EZ SpeedClic is Dremel's unique quick-change system for rotary tool accessories. With this accessory set you can tackle a wide range of applications like cutting, sanding, grinding, polishing in a variety of different materials. The storage case allows you to conveniently store your Dremel accessories.