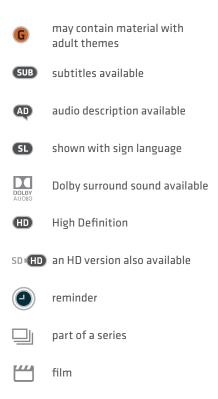

#### ON SCREEN ICONS

You may see these in the info area

High definition

3D

SD HD

an HD version also available

3D

may contain material with adult themes

audio description available

AD

G

subtitles available

shown with sign language

DD 5.1 Dolby 5.1 surround sound available