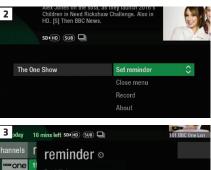

Worried you'll miss a programme? Well worry no more. You can set a reminder from the TV Guide or while watching live TV.

#### From the TV Guide (Screen 1).

Highlight the programme, you want to set a reminder for, press 🖤 and select Set reminder

While watching live TV (Screen 2).

Highlight a programme, press 🖤 and select Set reminder

The reminder prompt will appear on screen 30 seconds before the programme starts, and will then auto tune to the channel (Screen 3).

 TWO
 Earthflight

 TWO
 1

 is about to start on BBC Two HD

 hase

 4
 1

 Cancel reminder
 with Me