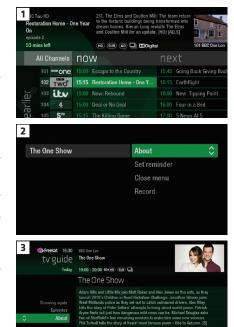

### Find out more about a programme

Programmes come with extra info to help you decide whether to watch them.

To see the programme info, highlight the programme in the TV Guide and press the button. A short description will then show in the info area next to the mini TV (Screen 1).

To see more info about the programme, press 🖤 for the Action Menu (Screen 2).

#### Select About

Here you'll find a longer description of the programme including when it is showing again and other episodes (Screen 3).