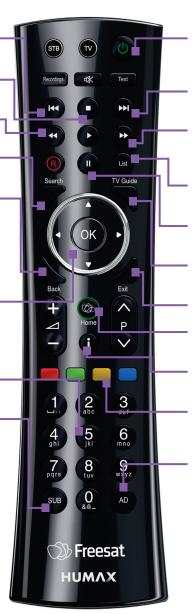

### Your remote control

**Skip backward** – skips backwards

**Stop** – stops On Demand playback

**Rewind** – rewinds up to x32 times faster

**Search** – brings up the Search screen

**Back** – goes back one step

#### MAIN CONTROLS

**Up, down, left, right arrows** – moves around the TV Guide and menus

**OK** – confirms your selection

Number buttons – to enter channel numbers

**SUB** - turns subtitles on or off

**Standby** – puts the box into standby, and on again

Skip forward –skips forwards

**Fast forward** – fast forwards up to x32 times faster

**List** – sort the TV Guide into channel categories

**Pause** – pauses On Demand playback

**TV Guide** – opens and closes the TV Guide

Exit - returns to live TV

Home – takes you anywhere

i – gives you more info about a programme

**Colour buttons** – gives you more options on-screen

AD – turns audio description on or off

This is a dual remote control for our HB-1100S and HDR-1100S.