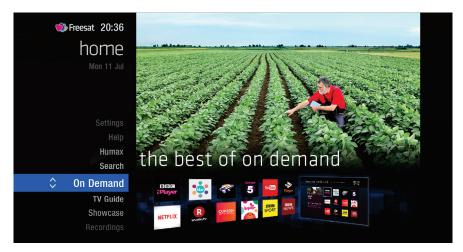

### **On Demand**

Find hundreds of hours of programmes ready to watch whenever you want.

#### NEED TO KNOW

Your Freesat box needs to be connected to the Internet.