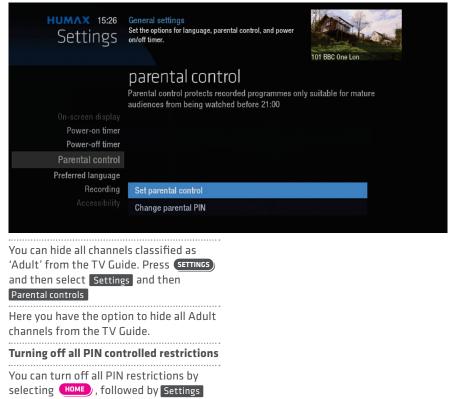

Z Close menu 15:00 Rowing: World Cup - Luc... Watch now About

#### TOP TIP

If you know the channel number, jump straight to it in the TV Guide with the number buttons.

### Watching something on earlier 🔇

You can catch up on the last 7 days of TV with our Roll Back TV Guide.

This is available on selected channels with On Demand services on Freesat. Look out for earlier highlighted in the TV Guide where this is available.

Press 🔇 to see programmes from earlier on today, ready to watch whenever you are (Screen 2).

You can go back up to 7 days by continuing to press 🔇 (Screen 3).

Highlight a programme you want to watch and press **OK**)