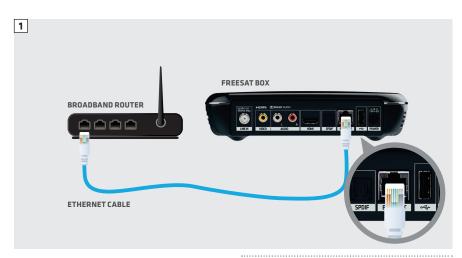

Minimum 2Mps broadband speed required.

The best way to connect is with an Ethernet cable. Slot one end into the Ethernet port on the back of the box, and the other end into an Ethernet port on your router (Illustration 1). That's it, you're connected.

If your router is too far away to use a cable, you can connect to your home Wi-Fi network. The box will automatically display available Wi-Fi networks and you'll just need to enter your password.

Or, try using a pair of Homeplug Adapters. They're a safe and convenient way to access the Internet around your house using the electrical wiring.