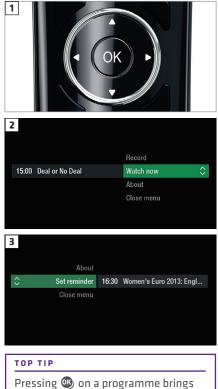

### Your main controls

These buttons can get you everywhere.

Press (1) on a programme in the TV Guide and all the available options for that specific programme will be listed. So if a programme is on live TV now, highlight it in the TV Guide, press (1) and the Action Menu will look like screen 2. If the programme is on later, you'll be able to Set reminder (Screen 3). Press (2) (2) to scroll through the options and (1) to select.

up all the available options.