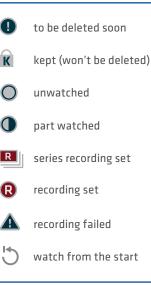

me you want to record, press 3

#### 3) from the TV Guide

Highlight the programme you want to record, press

#### 4) from Showcase

Record any of the upcoming programmes in Showcase by pressing 🖤 and selecting Record

#### 5) from Search

Record straight from the Search results, by pressing and selecting Record Record from when you started watching Your Freesat HD box automatically saves up to 30mins of the channel you're watching, even if you're not recording. So if you decide that you want to record a programme part way through, press and it will record from the point you tuned to that channel.

#### NEED TO KNOW

If you unplug your USB Hard Drive (HDD) you won't be able to access your recordings. As soon as you plug the USB Hard Drive back in they will reappear.

#### RECORDING ICONS



### Search

| <b>)</b> |          |        | 15:<br>31C<br>Toc | h        | QVC Beauty<br>Easy Pay I<br>18:00 - 19 | Beauty                               | 101 BBC One Lon |                              |  |  |
|----------|----------|--------|-------------------|----------|----------------------------------------|--------------------------------------|-----------------|------------------------------|--|--|
| EAS      | 5_       |        |                   |          |                                        | search results                       | UST             | Result types:<br>All results |  |  |
| A        | В        | С      | D                 | E        |                                        | Easy Pay Beauty                      | Wed 19          | 0ct 18:00