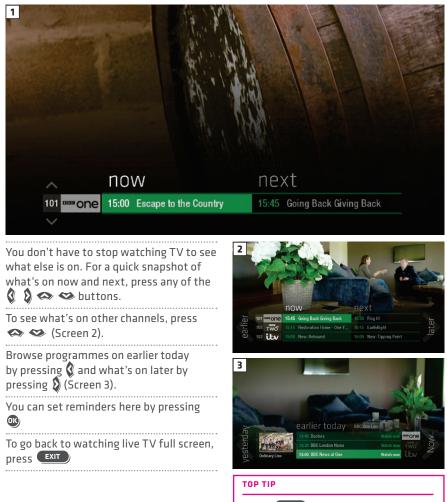

The TV Guide shows what's on now and next in an 'at a glance' view.

#### Press TVGUDE To move through the channels, use ↔ ↔ To move through the programmes a page at a time, press P → and P → To move forward and back 24 hours, press and → To move forward and back 24 hours, press and → As you browse through the guide, you can find out more about a programme and see a full description by pressing → Highlight a programme and press → and choose Watch now (Screen 2). At any stage to go back to watching TV full screen, press •

Z Close menu 15:00 Rowing: World Cup - Luc... Watch now About