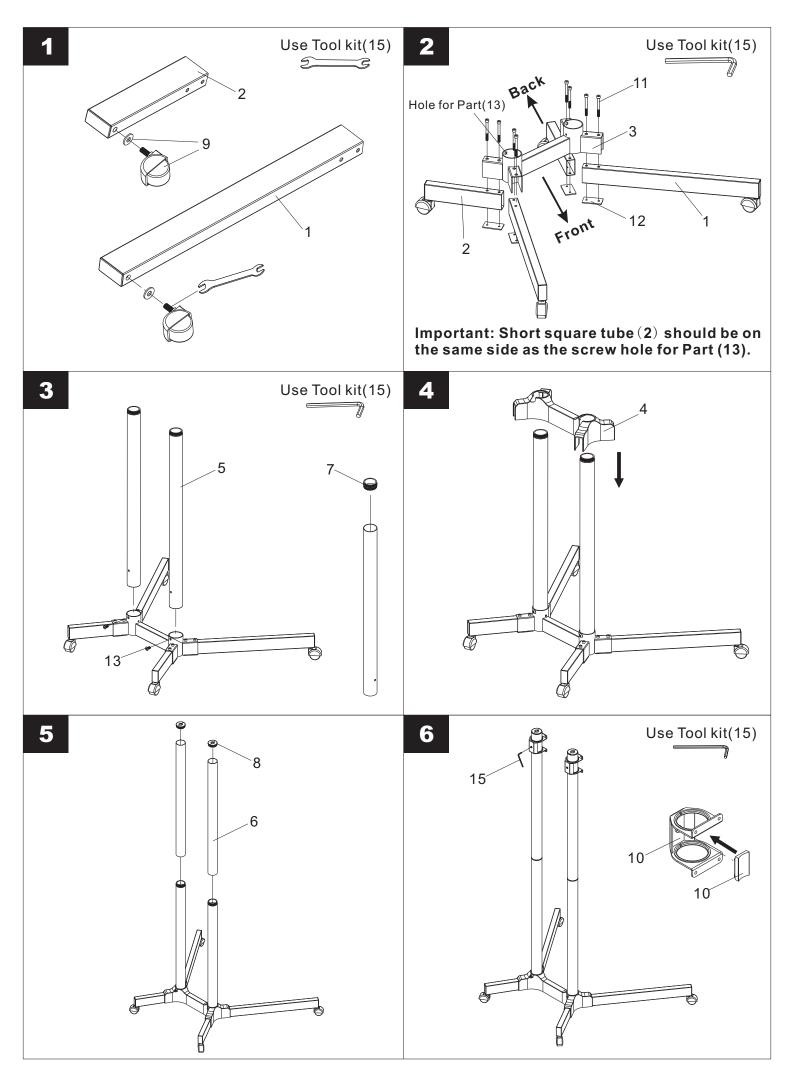

## **Supplied Parts**

| No. | Picture    | Description                  | Quantity |
|-----|------------|------------------------------|----------|
| 1   |            | Long square tube             | 2        |
| 2   |            | Short square tube            | 2        |
| 3   | Back Front | Tube connector               | 1        |
| 4   |            | Tube connector cover         | 1        |
| 5   |            | Pole with shelf add-on holes | 2        |
| 6   |            | Pole without holes           | 2        |
| 7   |            | Pole connector               | 2        |

| No. | Picture | Description                            | Quantity |
|-----|---------|----------------------------------------|----------|
| 8   |         | Pole cover                             | 4        |
| 9   |         | Wheel & Washer                         | 4        |
| 10  |         | Square plate connector<br>& Rubber Pad | 2        |
| 11  |         | M6x60 allen head bolt                  | 8        |
| 12  |         | M6 socket plate                        | 4        |
| 13  |         | M6x10 allen head bolt                  | 14       |
| 14  |         | M5x6 Grub screw                        | 2        |
| 15  |         | Tool kit                               | 1        |
| 16  |         | Shelf                                  | 1        |
| 17  |         | Shelf support                          | 2        |
| 18  |         | M4x6 countersink bolt                  | 4        |