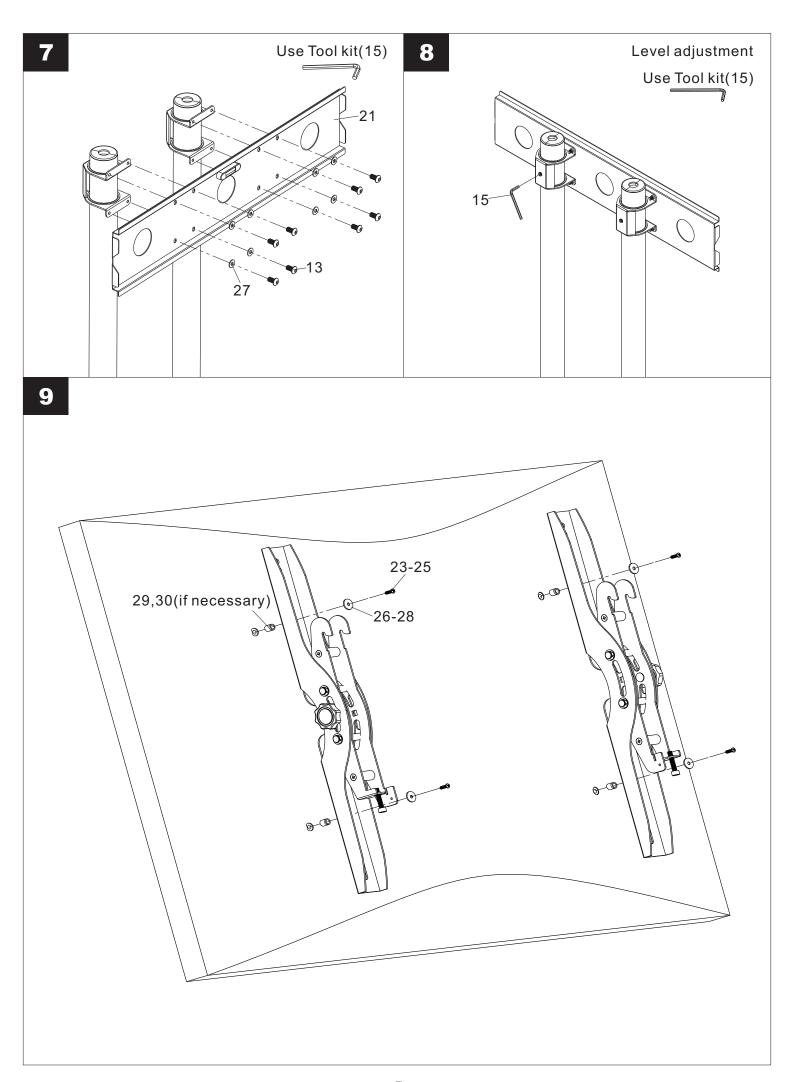

| No. | Picture | Description                            | Quantity |
|-----|---------|----------------------------------------|----------|
| 8   |         | Pole cover                             | 4        |
| 9   |         | Wheel & Washer                         | 4        |
| 10  |         | Square plate connector<br>& Rubber Pad | 2        |
| 11  |         | M6x60 allen head bolt                  | 8        |
| 12  |         | M6 socket plate                        | 4        |
| 13  |         | M6x10 allen head bolt                  | 14       |
| 14  |         | M5x6 Grub screw                        | 2        |
| 15  |         | Tool kit                               | 1        |
| 16  |         | Shelf                                  | 1        |
| 17  |         | Shelf support                          | 2        |
| 18  |         | M4x6 countersink bolt                  | 4        |

| No. | Picture | Description              | Quantity |
|-----|---------|--------------------------|----------|
| 21  |         | Square plate             | 1        |
| 22  |         | TV arm set               | 1        |
| 23  |         | M4x12 bolt<br>M4x30 bolt | 4        |
| 24  |         | M6x20 bolt<br>M6x35 bolt | 4        |
| 25  |         | M8x20 bolt<br>M8x35 bolt | 4        |
| 26  |         | M4 washer                | 4        |
| 27  |         | M6 washer                | 12       |
| 28  |         | M8 washer                | 4        |
| 29  |         | M4 spacer                | 4        |
| 30  |         | M6/M8 spacer(5mm)        | 8        |