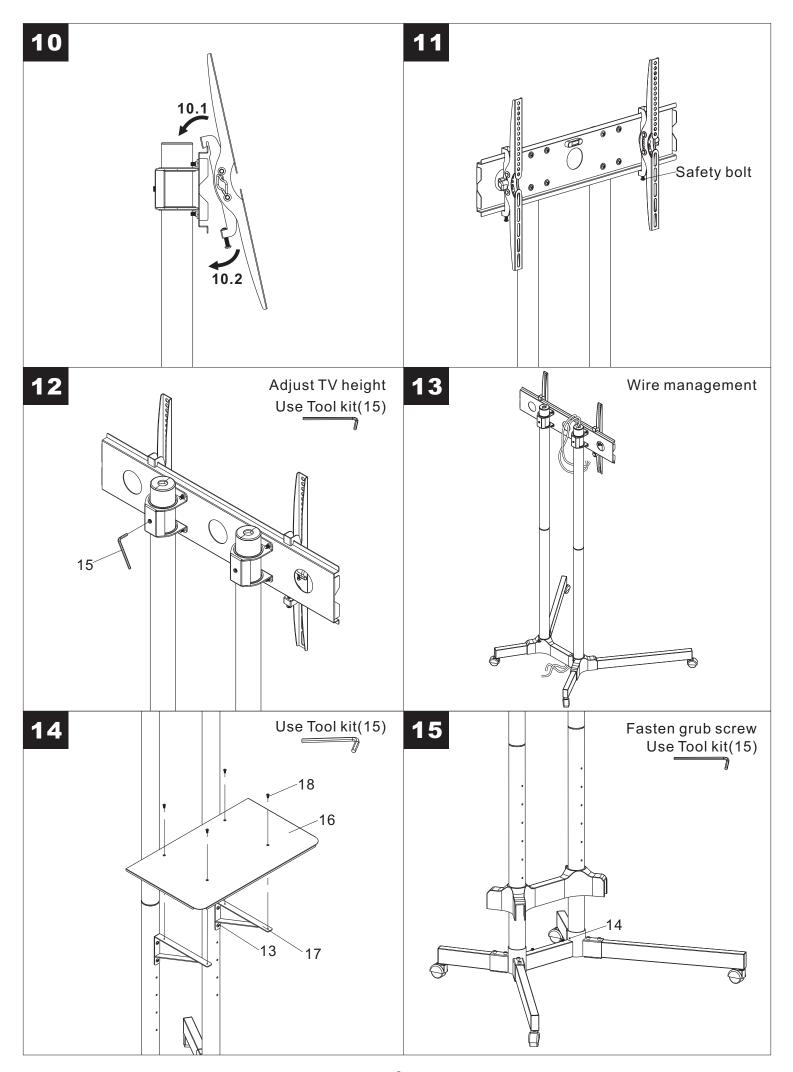

| No. | Picture | Description                            | Quantity |
|-----|---------|----------------------------------------|----------|
| 8   |         | Pole cover                             | 4        |
| 9   |         | Wheel & Washer                         | 4        |
| 10  |         | Square plate connector<br>& Rubber Pad | 2        |
| 11  |         | M6x60 allen head bolt                  | 8        |
| 12  |         | M6 socket plate                        | 4        |
| 13  |         | M6x10 allen head bolt                  | 14       |
| 14  |         | M5x6 Grub screw                        | 2        |
| 15  |         | Tool kit                               | 1        |
| 16  |         | Shelf                                  | 1        |
| 17  |         | Shelf support                          | 2        |
| 18  |         | M4x6 countersink bolt                  | 4        |

| No. | Picture | Description              | Quantity |
|-----|---------|--------------------------|----------|
| 21  |         | Square plate             | 1        |
| 22  |         | TV arm set               | 1        |
| 23  |         | M4x12 bolt<br>M4x30 bolt | 4        |
| 24  |         | M6x20 bolt<br>M6x35 bolt | 4        |
| 25  |         | M8x20 bolt<br>M8x35 bolt | 4        |
| 26  |         | M4 washer                | 4        |
| 27  |         | M6 washer                | 12       |
| 28  |         | M8 washer                | 4        |
| 29  |         | M4 spacer                | 4        |
| 30  |         | M6/M8 spacer(5mm)        | 8        |