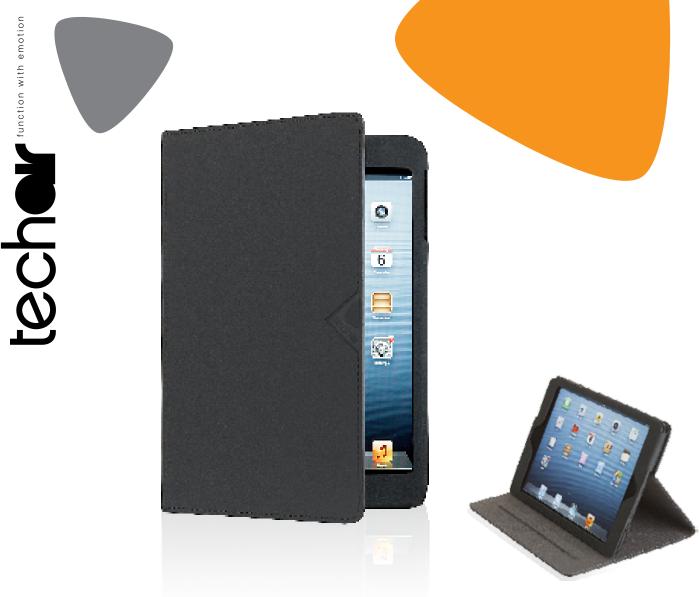

## Simple & sexy. Function with emotion

With a polyester twill outer and a soft touch lining (feels good doesn't it), this slim and sexy folio stand provides everything you need for your iPad<sup>TM</sup> – protection, multiple viewing angles, a perfect angle for typing and classic good looks. Oh and a lifetime warranty. Now that's function with emotion.

**Key features** 

3 viewing positions Magnetic closure Soft touch lining Available

Black

**Need more information?** 

http://www.techair.co.uk/taxipf031.html

Technical spec

Partcode TAXIPF031

Number of compartments 1