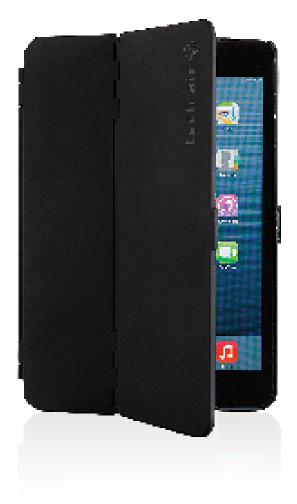

## Meet the Hardcase. Now that's function with emotion

This all-round protective unit is perfect for those that play hard and want to look good whilst doing it. It's hard on the outside (but feels good to touch) and soft on the inside, with its smooth velvet inner hugging your screen safely. With a magnetic fastener, auto on/off function and three perfect, stable viewing positions and a stable position for typing, this cover is hard to beat when you want to function with emotion.

**Key features** 

Hardshell cover 3 standing positions Magnetic closure Auto on/off function Velvet lining **Available** 

Black

**Need more information?** 

http://www.techair.co.uk/taxipf032.htm

**Technical spec** 

Partcode TAXIPF032

Number of compartments 1

**EAN Code TBA** 

Material Hardshell PET with rubberised coating

Compatibility iPad™ 9.7

**Size Compartment** 24 x 16.95 x 0.61 ~0.76

External dimensions 24.4 x 18 x 1.4 cm

Form factor Folio stand Weight Kgs 0.21

Warranty Lifetime

techer

Pelhams Court, London Road Marlborough, SN8 2AG UK

> T +44 (0) 1672 519933 logistics@techair.co.uk techair/facebook.com techair.co.uk