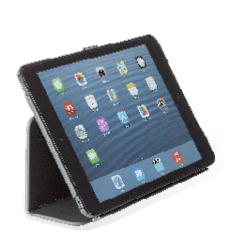

## Meet the Hardcase. Now that's function with emotion

This all-round protective unit is perfect for those that play hard and want to look good whilst doing it. It's hard on the outside (but feels good to touch) and soft on the inside, with its smooth velvet inner hugging your screen safely. With a magnetic fastener, auto on/off function and three perfect, stable viewing positions and a stable position for typing, this cover is hard to beat when you want to function with emotion.

**Key features** 

Hardshell cover 3 standing positions Magnetic closure Auto on/off function Velvet lining **Available** 

Black

**Need more information?** 

http://www.techair.co.uk/taxipf032.htm

**Technical spec** 

Partcode TAXIPF032

Number of compartments 1

**EAN Code TBA** 

Material Hardshell PET with rubberised coating

Compatibility iPad™ 9.7

**Size Compartment** 24 x 16.95 x 0.61 ~0.76

External dimensions 24.4 x 18 x 1.4 cm

Form factor Folio stand Weight Kgs 0.21

Warranty Lifetime

techer

Pelhams Court, London Road Marlborough, SN8 2AG UK

> T +44 (0) 1672 519933 logistics@techair.co.uk techair/facebook.com techair.co.uk