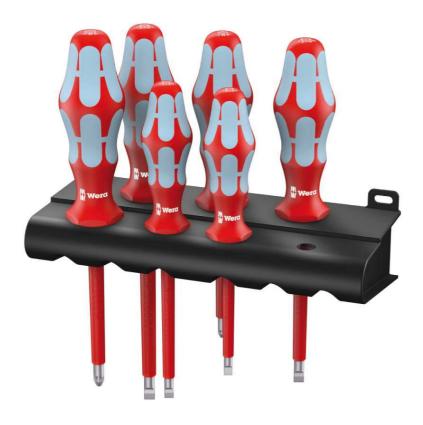

EAN 4013288184207 Dimension: 285x210x55 mm

Code: 05022745001 Weight: 660 g
Article-No. Country of origin: CZ

Customs tariff no.: 82054000

- Insulated VDE stainless blades for secure work at 1,000 volts
- Multi-component Kraftform handle for high working speeds and ergonomic screwdriving
- Handle markings simplify finding and sorting of tools
- Hexagonal anti-roll feature against rolling away
- Conical blade, Lasertip tip, stainless to prevent extraneous rust

High quality Kraftform Plus VDE screwdriver out of stainless steel by Wera. The stainless tools from Wera are vacuum ice-hardened and have the hardness and strength needed for screw connections. They can be used for industrial application without hesitation. The individual testing of the Kraftform Stainless VDE screwdrivers in a water bath at 10,000 volts as per DIN EN 60900 (IEC 60900) ensures safe working with voltages of up to 1,000 volts. Secure working is also ensured under extreme conditions and verified with the proven cold impact resistance at -40° C. Kraftform handle for fast and low-fatigue working. The hexagonal anti-roll feature prevents any bothersome rolling away at the workplace. Handle markings for simplified finding and sorting of the tools.