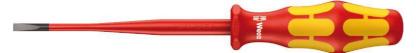

## 160 iS VDE Insulated screwdriver with reduced blade diameter for slotted screws, 0.6 x 3.5 x 100 mm VDE Insulated screwdriver

EAN 4013288160089 Dimension: 181x26x26 mm

 Code:
 05006440001
 Weight:
 34,77 g

 Article-No.
 Country of origin:
 CZ

 Customs tariff no.:
 82054000

- Insulated VDE blades for secure work at 1,000 volts
- Smooth hard zones for high speed turning, soft grip zones for high torque transfer
- Handle markings simplify finding and sorting of tools
- Hexagonal anti-roll feature against rolling away
- Reduced shaft diameter

Reduced blade diameter with integrated insulation protection so that even low-lying screw and spring elements can be accessed and actuated. Kraftform Plus handle for pleasant, ergonomic working that makes blisters and calluses a thing of the past. Hard gripping zones for high working speeds whereas soft zones ensure high torque transfer. The hexagonal anti-roll feature prevents any bothersome rolling away at the workplace.