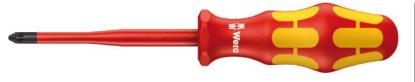

165 iS PZ VDE Insulated screwdriver with reduced blade diameter for Pozidriv screws, PZ 1 x 80 mm VDE Insulated screwdriver

EAN 401 Code: 050 Article-No.

4013288160188 05006460001 Dimension: Weight: Country of origin: Customs tariff no.: 178x33x33 mm 56,52 g CZ 82054000

- Insulated VDE blades for secure work at 1,000 volts
- Smooth hard zones for high speed turning, soft grip zones for high torque transfer
- Handle markings simplify finding and sorting of tools
- Hexagonal anti-roll feature against rolling away
- Reduced shaft diameter

Wera VDE screwdrivers with multi-component Kraftform Plus handle for fast and low-fatigue working: hard gripping zones for high working speeds whereas soft zones ensure high torque transfer. Individually tested in water bath at 10,000 volts for secure work at the permissible voltage of 1,000 volts. Reduced blade diameter so that even low-lying screws can be easily accessed. The hexagonal anti-roll feature prevents any bothersome rolling away at the workplace.