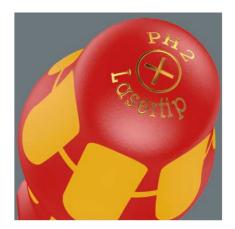

## 165 iS PZ VDE Insulated screwdriver with reduced blade diameter for Pozidriv screws, PZ 2 x 100 mm VDE Insulated screwdriver

EAN 4013288160249 Dimension: 205x37x37 mm

Code:05006461001Weight:82 gArticle-No.Country of origin:CZ