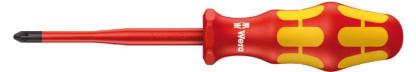

## 165 iS PZ VDE Insulated screwdriver with reduced blade diameter for Pozidriv screws, PZ 2 x 100 mm VDE Insulated screwdriver

EAN 4013288160249 Dimension: 205x37x37 mm

Code:05006461001Weight:82 gArticle-No.Country of origin:CZ

Customs tariff no.: 82054000

- Insulated VDE blades for secure work at 1,000 volts
- Smooth hard zones for high speed turning, soft grip zones for high torque transfer
- Handle markings simplify finding and sorting of tools
- Hexagonal anti-roll feature against rolling away
- Reduced shaft diameter

Wera VDE screwdrivers with multi-component Kraftform Plus handle for fast and low-fatigue working: hard gripping zones for high working speeds whereas soft zones ensure high torque transfer. Individually tested in water bath at 10,000 volts for secure work at the permissible voltage of 1,000 volts. Reduced blade diameter so that even low-lying screws can be easily accessed. The hexagonal anti-roll feature prevents any bothersome rolling away at the workplace.