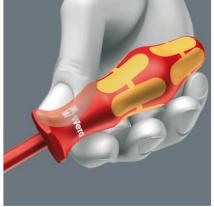

Wera VDE screwdrivers with multi-component Kraftform Plus handle for fast and low-fatigue working: hard gripping zones for high working speeds whereas soft zones ensure high torque transfer. Individually tested in water bath at 10,000 volts for secure work at the permissible voltage of 1,000 volts. Reduced blade diameter so that even low-lying screws can be easily accessed. The hexagonal anti-roll feature prevents any bothersome rolling away at the workplace.