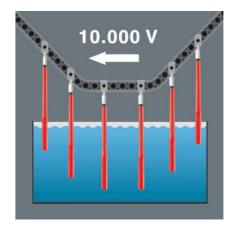

Interchangeable blade with reduced shaft diameter and integrated insulation protection; this means that low-lying screws and spring elements can be accessed and actuated. Individually tested tools as per IEC 60900. Individual test in water bath at 10,000 volts for secure work at the permissible voltage of 1,000 volts.