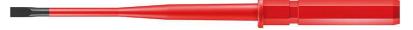

EAN 4013288163899 Dimension: 154x13x13 mm

Code: 05003407001 Weight: 16,2 g
Article-No. Country of origin: CZ

Customs tariff no.: 82054000

- Reduced shaft diameter and integrated insulation protection
- This means that low-lying screws and spring elements can be accessed and actuated
- Insulated, individually tested as per IEC 60900
- 9 mm hex drive with lead-in chamfer
- The Wera Black Point tip offers an exact fit and optimum corrosion protection