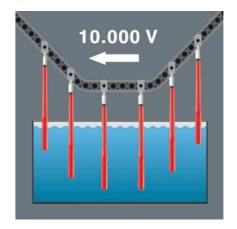

Interchangeable blade with reduced shaft diameter and integrated insulation protection; this means that low-lying screws and spring elements can be accessed and actuated. Individually tested tools as per IEC 60900. Individual test in water bath at 10,000 volts for secure work at the permissible voltage of 1,000 volts.