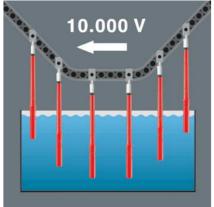

VDE blades for Kraftform Kompakt handle/interchangeable blade system for rapid exchange of the blades without any special tools. Individually tested as per IEC 60900. Individual testing in a water bath at 10,000 volts so as to ensure safe working at the permitted voltage of 1,000 volts.