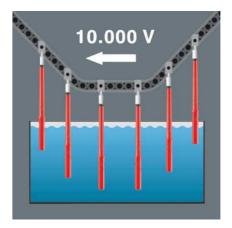

Interchangeable blade with reduced shaft diameter and integrated insulation protection; this means that low-lying screws and spring elements can be accessed and actuated. Individually tested tools as per IEC 60900. Individual test in water bath at 10,000 volts for secure work at the permissible voltage of 1,000 volts. The Wera Black Point tip offers a perfect fit and optimised corrosion protection.