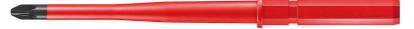

EAN 4013288163950 Dimension: 154x13x13 mm

Code: 05003455001 Weight: 20 g
Article-No. Country of origin: CZ

Customs tariff no.: 82054000

- Reduced shaft diameter and integrated insulation protection
- In this way, low-lying PZ screws can be accessed and actuated
- Insulated, individually tested as per IEC 60900
- 9 mm hex drive with lead-in chamfer
- The Wera Black Point tip offers an exact fit and optimum corrosion protection

Interchangeable blade with reduced shaft diameter and integrated insulation protection; this means that low-lying screws and spring elements can be accessed and actuated. Individually tested tools as per IEC 60900. Individual test in water bath at 10,000 volts for secure work at the permissible voltage of 1,000 volts. The Wera Black Point tip offers a perfect fit and optimised corrosion protection.