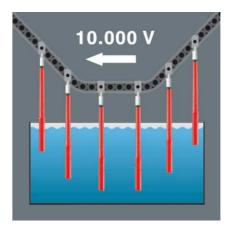

Interchangeable blade with reduced shaft diameter and integrated insulation protection; this means that low-lying screws and spring elements can be accessed and actuated. Combination profile - slotted and Phillips, particularly for jobs on terminal blocks, fuse boxes, switches and relays. Individually tested tools as per IEC 60900. Individual test in water bath at 10,000 volts for secure work at the permissible voltage of 1,000 volts. The Wera Black Point tip offers a perfect fit and optimised corrosion protection.