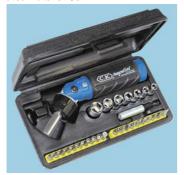

## 29 Piece Articulated Ratchet Set

- A compact set containing the most popular sizes of 1/4" drive sockets and bits
   Articulated ratchet allows access where conventional drivers cannot reach
   High torque joint adjustable from 45° to 90°
   Right and left hand action
   Cushioned comfort handle with storage space for bits
   Hex drive shaft magnetised to hold bits securely

## Contents:

- Contents:

  Reversible ratchet screwdriver

  Sockets: 5.5, 6, 7, 8, 9, 10, 12mm

  Slotted bits: 4, 5, 6, 7.2mm

  Phillips bits: PH1, PH2, PH3

  Pozidriv bits: PZ1, PZ2, PZ3

  Tamperproof torx bits: T15, T20, T25, T27, T30

  Hexagon bits: 4, 5, 6, 7mm

  Bit holder

419496, 422836

| Mftrs.   | Order code | Price |
|----------|------------|-------|
| list no. |            | each  |
| T4818S   | 109-8817   |       |