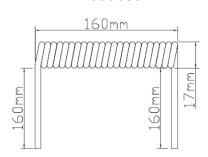

|                                                                                                                                                                     |
| Rated Temperature(°C)                        | -20 to +80                     |                                                                                                                                                                     |
| Rated Voltage (V)                            | 100V                           |                                                                                                                                                                     |



# Cable Multicore



### Design

#### PP000658



#### PP000659



#### **Coil Size**

#### PP000658



#### PP000659



#### **Part Number Table**

| Description                           | Part Number |
|---------------------------------------|-------------|
| Multicore, 4 Core, 100m, 250mm, 100V  | PP000658    |
| Multicore, 15 Core, 100m, 160mm, 100V | PP000659    |

Important Notice: This data sheet and its contents (the "Information") belong to the members of the Premier Farnell group of companies (the "Group") or are licensed to it. No licence is granted for the use of it other than for information purposes in connection with the products to which it relates. No licence of any intellectual property rights is granted. The Information is subject to change without notice and replaces all data sheets previously supplied. The Information supplied is believed to be accurate but the Group assumes no respon