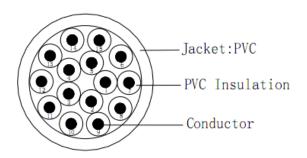

#### **Cable Construction:**

| Conductor                                    | Bare Copper                    |                                                                                                                                                                     |
|----------------------------------------------|--------------------------------|---------------------------------------------------------------------------------------------------------------------------------------------------------------------|
| Construction                                 | 0.12 ±0.005 × 22               | 0.08 ±0.005 × 11                                                                                                                                                    |
| Standard Dia.(±0.01mm)                       | 0.65                           | 0.3                                                                                                                                                                 |
| Wire Gauge                                   | 0.49mm <sup>2</sup> (20 AWG)   | 0.05mm <sup>2</sup> (30 AWG)                                                                                                                                        |
| Insulation                                   | PVC                            |                                                                                                                                                                     |
| Thickness                                    | 0.36                           | 2                                                                                                                                                                   |
| Insulation Dia.(±0.1mm)                      | 1.4                            | 0.7                                                                                                                                                                 |
| Insulation Colour                            | Red, White, Brown, Blue        | 1,Light blue;2, Light brown;<br>3,Violet,4,Ivory;5, Grey; 6,Red;<br>7,Blue8,Green;9,Yellow;10,White;<br>11,Black: 12,Brown;13,Orange;14,<br>Turquoise;15,Light Grey |
| Filler                                       | Chalk                          |                                                                                                                                                                     |
| Jacket                                       | PVC                            |                                                                                                                                                                     |
| Thickness(mm)                                | 1                              |                                                                                                                                                                     |
| Dia.(±0.2mm)                                 | 5.7                            | 5.2                                                                                                                                                                 |
| Jacket Color                                 | Black                          |                                                                                                                                                                     |
| Marking                                      | No Printing                    |                                                                                                                                                                     |
| Packaging                                    | 1.65m/plastic Bag, 100 Pcs/Box | 1.5m/plastic Bag, 100Pcs/Box                                                                                                                                        |
| <b>Electrical Characteristics</b>            |                                |                                                                                                                                                                     |
| Max.Conductor DC Resistance at 20°C (Ω/Km)   | 74.8                           | 337                                                                                                                                                                 |
| Min.Insulation DC Resistance at 20°C (MΩ*Km) | >500                           |                                                                                                                                                                     |
| Rated Temperature(°C)                        | -20 to +80                     |                                                                                                                                                                     |
| Rated Voltage (V)                            | 100V                           |                                                                                                                                                                     |

#### PP000659