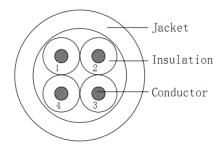

#### **Cable Construction:**

| Conductor                                    | Bare Copper                    |                                                                                                                                                                     |
|----------------------------------------------|--------------------------------|---------------------------------------------------------------------------------------------------------------------------------------------------------------------|
| Construction                                 | 0.12 ±0.005 × 22               | 0.08 ±0.005 × 11                                                                                                                                                    |
| Standard Dia.(±0.01mm)                       | 0.65                           | 0.3                                                                                                                                                                 |
| Wire Gauge                                   | 0.49mm <sup>2</sup> (20 AWG)   | 0.05mm <sup>2</sup> (30 AWG)                                                                                                                                        |
| Insulation                                   | PVC                            |                                                                                                                                                                     |
| Thickness                                    | 0.36                           | 2                                                                                                                                                                   |
| Insulation Dia.(±0.1mm)                      | 1.4                            | 0.7                                                                                                                                                                 |
| Insulation Colour                            | Red, White, Brown, Blue        | 1,Light blue;2, Light brown;<br>3,Violet,4,Ivory;5, Grey; 6,Red;<br>7,Blue8,Green;9,Yellow;10,White;<br>11,Black: 12,Brown;13,Orange;14,<br>Turquoise;15,Light Grey |
| Filler                                       | Chalk                          |                                                                                                                                                                     |
| Jacket                                       | PVC                            |                                                                                                                                                                     |
| Thickness(mm)                                | 1                              |                                                                                                                                                                     |
| Dia.(±0.2mm)                                 | 5.7                            | 5.2                                                                                                                                                                 |
| Jacket Color                                 | Black                          |                                                                                                                                                                     |
| Marking                                      | No Printing                    |                                                                                                                                                                     |
| Packaging                                    | 1.65m/plastic Bag, 100 Pcs/Box | 1.5m/plastic Bag, 100Pcs/Box                                                                                                                                        |
| <b>Electrical Characteristics</b>            |                                |                                                                                                                                                                     |
| Max.Conductor DC Resistance at 20°C (Ω/Km)   | 74.8                           | 337                                                                                                                                                                 |
| Min.Insulation DC Resistance at 20°C (MΩ*Km) | >500                           |                                                                                                                                                                     |
| Rated Temperature(°C)                        | -20 to +80                     |                                                                                                                                                                     |
| Rated Voltage (V)                            | 100V                           |                                                                                                                                                                     |

#### PP000658