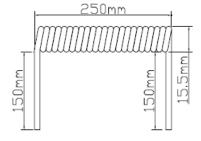

#### **Coil Size**

#### PP000658

#### PP000659

#### **Part Number Table**

| Description                           | Part Number |
|---------------------------------------|-------------|
| Multicore, 4 Core, 100m, 250mm, 100V  | PP000658    |
| Multicore, 15 Core, 100m, 160mm, 100V | PP000659    |