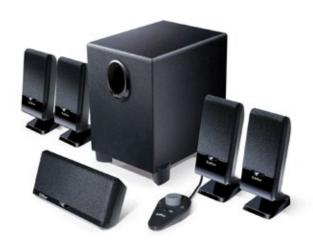

## M1550

The M1550, 5.1 speaker system by Edifier is an efficient mini home theatre solution, or simply a speaker system for optimal surround sound. The wooden encased subwoofer provides rich sound while the volume is controlled with ease via the wired remote controller. The 3.5mm jacks allow the ability for both stereo input signal and 5.1 channel input signal.

## **Features**

- Mini home theatre/surround sound 5.1 multimedia speaker system
- Wooden MDF subwoofer enclosure
- Master volume control, green indicator, stand-by option, and line-out for headphone all included on wired remote controller
- 3.5mm jacks accept both stereo input signal and 5.1 channel input signal