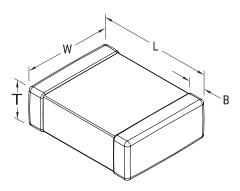

**General Information** 

| Dimensions |                   |
|------------|-------------------|
| Chip Size  | 1206              |
| L          | 3.3mm +0.3/-0.1mm |
| W          | 1.7mm +/-0.2mm    |
| Т          | 1.1mm MAX         |
| В          | 0.5mm +0.5/-0.3mm |