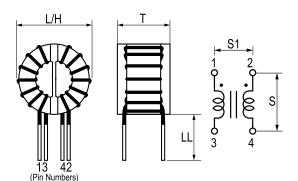

## Choke, SC, 1000 uH

| General Information                                   |  |  |
|-------------------------------------------------------|--|--|
| Through-Hole Toroid                                   |  |  |
| SC                                                    |  |  |
| Standard Common Mode Filter                           |  |  |
| Yes                                                   |  |  |
| Inductance Measurement<br>Condition: 100kHz 1mA KC547 |  |  |
| Lead Spacing (S/S1) Are For Reference Only.           |  |  |
|                                                       |  |  |

| Dimensions |             |  |
|------------|-------------|--|
| L          | 23mm MAX    |  |
| Т          | 18.5mm MAX  |  |
| Н          | 23mm MAX    |  |
| S          | 17mm MAX    |  |
| S1         | 6mm NOM     |  |
| LL         | 15mm +/-2mm |  |
| Wire Size  | 0.6mm       |  |