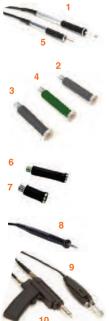

|   | Hand-pieces and Grips |                                                                                         |  |
|---|-----------------------|-----------------------------------------------------------------------------------------|--|
|   | MX-H1-AV 1            | Metcal Advanced™ Hand-piece with cord, soldering and rework, two grips included (see *) |  |
|   | MX-H1GR 2             | Grip Metcal Advanced™ Hand-piece with black sleeve in ring pattern (*)                  |  |
|   | MX-H1GS 3             | Grip Metcal Advanced™ Hand-piece with black scallop pattern                             |  |
|   | MX-H1GKG 4            | Grip Metcal Advanced™ Hand-piece with green knob pattern (*)                            |  |
|   | MX-H1-BSR-5           | Replacement Sleeve only, black ring pattern (pack of 5) - For MX-H1-AV and MX-H1GR      |  |
|   | MX-H1-BSS-5           | Replacement Sleeve only, black scallop pattern (pack of 5) - For MX-H1-AV and MX-H1GS   |  |
|   | MX-H1-GSK-5           | Replacement Sleeve only, green knob pattern (pack of 5) - For MX-H1-AV and MX-H1GKG     |  |
|   | MX-H2-UF 5            | Metcal UltraFine™ Hand-piece with cord, fine soldering, two grips included (see **)     |  |
|   | MX-H2GR 6             | Grip Metcal UltraFine™ Hand-piece with black sleeve in ring pattern (**)                |  |
|   | MX-H2GRS 7            | Short grip Metcal UltraFine™ Hand-piece with black sleeve in ring pattern               |  |
|   | MX-H2GS               | Grip Metcal UltraFine™ Hand-piece with black sleeve in scallop pattern                  |  |
|   | MX-H2GKG              | Grip Metcal UltraFine™ Hand-piece with green sleeve in knob pattern (**)                |  |
|   | MX-H2-BSR-5           | Replacement Sleeve only, black ring pattern (pack of 5) - For MX-H2-UF and MX-H2GR      |  |
|   | MX-H2-BSS-5           | Replacement Sleeve only, black ring pattern (pack of 5) - For MX-H2-UF and MX-H2GS      |  |
|   | MX-H2-GSK-5           | Replacement Sleeve only, black ring pattern (pack of 5) - For MX-H2-UF and MX-H2GKG     |  |
|   | MX-RM3E 8             | Metcal Soldering / Rework Hand-piece                                                    |  |
|   | MX-PTZ 9              | Metcal Precision Tweezer Hand-piece, SMD rework                                         |  |
|   | MX-DS1 10             | Metcal Desoldering Hand-piece                                                           |  |
| 4 | MX-RM8E               | Metcal Desoldering Hand-piece Cord for MX-DS1                                           |  |
|   | MX-RM5E               | Standard Robotic cable (1.83m / 6ft) with connector for Soldering/Rework cartridges     |  |
|   | MX-RM6E               | Metcal Soldering / Rework Hand-piece for long reach cartridge access                    |  |