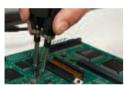

## **MX Series Hand-pieces**

Soldering, Desoldering & Rework Systems

The MX-500 AND MX-5200 Series offers users a choice of hand-pieces to meet the customer's application needs. Each hand-piece has its own range of cartridges with many choices available for tip geometry and temperature. The hand-pieces below are compatible with existing MX-500 and MX-5200 Systems as well as backward compatible with previous MX-500 and MX-5000 Systems