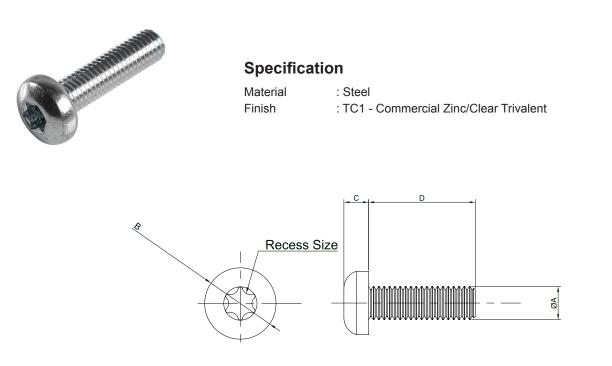

## **Torx Pan Screw**

## **Dimension Table**

| Part Number | ØA     | B Nom | C Nom | D Length | Recess Size |
|-------------|--------|-------|-------|----------|-------------|
| DT000129    | M3-0.5 | 6mm   | 2.4mm | 12mm     | T10         |
| DT000131    | M4-0.7 | 8mm   | 3.1mm | 20mm     | T20         |
| DT000133    | M5-0.8 | 10mm  | 3.8mm |          | T25         |