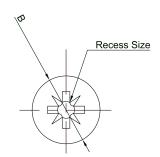

## **Dimension Table**

| Part Number | ØA     | B Nom | C Nom | D Length | Recess Size |
|-------------|--------|-------|-------|----------|-------------|
| DT000143    | M3-0.5 | 6mm   | 2.1mm | 10mm     | Pozi #1     |
| DT000144    | M4-0.7 | 8mm   | 2.8mm | 10mm     | Pozi #2     |