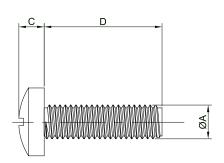

## **Dimension Table**

| Part Number | ØA     | B Nom | C Nom | D Length | Recess Size |
|-------------|--------|-------|-------|----------|-------------|
| DT000143    | M3-0.5 | 6mm   | 2.1mm | 10mm     | Pozi #1     |
| DT000144    | M4-0.7 | 8mm   | 2.8mm | 10mm     | Pozi #2     |