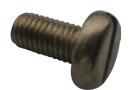

## **Brass Pan Screw**

## **Specification**

Material : Brass

Finish : Commercial Bright Nickel Trivalent