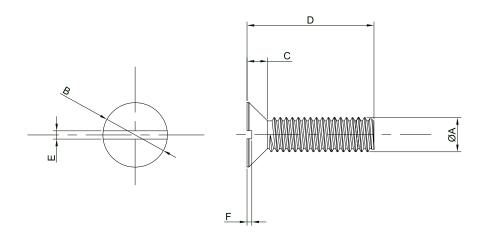

## **Dimension Table**

| Q  | ðΑ    | B Nom | C Max. | D Length | E Nom | F Max. |
|----|-------|-------|--------|----------|-------|--------|
| Me | 6-1.0 | 11mm  | 3mm    | 30mm     | 1.6mm | 1.6mm  |