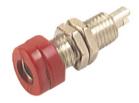

## BUG 10 rot/red

Industrial Connectors: Measuring and Testing Equipment: Sockets: 4 mm system

| Product description  |                                                                                                                                                                                                               |
|----------------------|---------------------------------------------------------------------------------------------------------------------------------------------------------------------------------------------------------------|
| Description          | Socket with oval insulated head, 4 mm diameter tin-plated brass socket, with solder connection.                                                                                                               |
| Туре                 | BUG 10 rot/red                                                                                                                                                                                                |
| Order No.            | 930 175-101                                                                                                                                                                                                   |
| System               | 4 mm system                                                                                                                                                                                                   |
| Housing Color        | red                                                                                                                                                                                                           |
| Color types          |                                                                                                                                                                                                               |
| Other standard types | black color,<br>order no. 930 175-100;<br>blue color,<br>order no. 930 175-102;<br>yellow color,<br>order no. 930 175-103;<br>green color,<br>order no. 930 175-104;<br>white color,<br>order no. 930 175-107 |