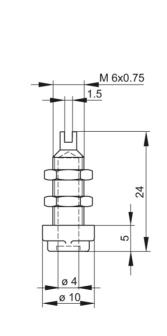

Drawing

| Type of contact          | socket           |
|--------------------------|------------------|
| Type of termination      | solder           |
| Rated voltage            | DC 60 V          |
| Rated current            | 16 A             |
| Contact resistance       | 5 mOhm           |
| Mounting                 | screw            |
| Material                 |                  |
| Contact material         | brass            |
| Contact surface material | tin-plated       |
| Housing material         | PF               |
| Environmental conditions |                  |
| Temperature range        | -25 °C to +85 °C |
| Inflammability class     |                  |
| Housing                  | 94 V-0           |