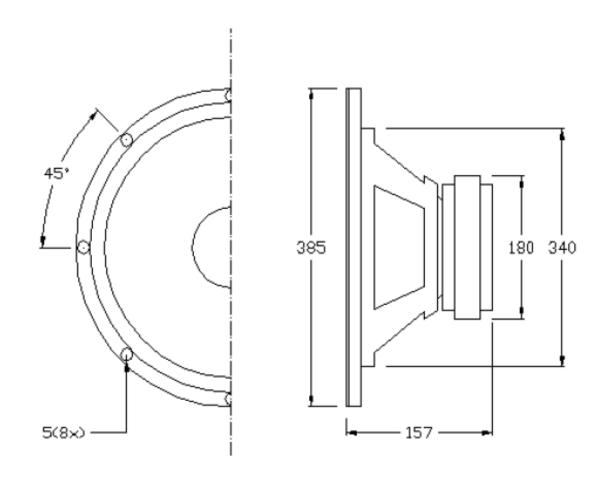

|



ALL DIMENSIONS ARE IN MILLIMETERS