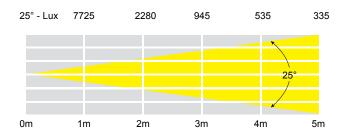

## **Specifications**

- Power consumption: 62W
- Power consumption: 02W
  Power supply: 100~240V, 50/60Hz
  Dimensions: 202 x 99 x 224mm
- Weight: 2.5kg

Side entry XLR & power connections

Convection cooled. no fan!