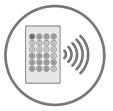

Optional IR remote Order ref: LEDJ90C

**Optional Quad Case** Order ref: CASE71

| Order ref: | Version       |
|------------|---------------|
| LEDJ59     | Black housing |
| LEDJ59A    | White housing |