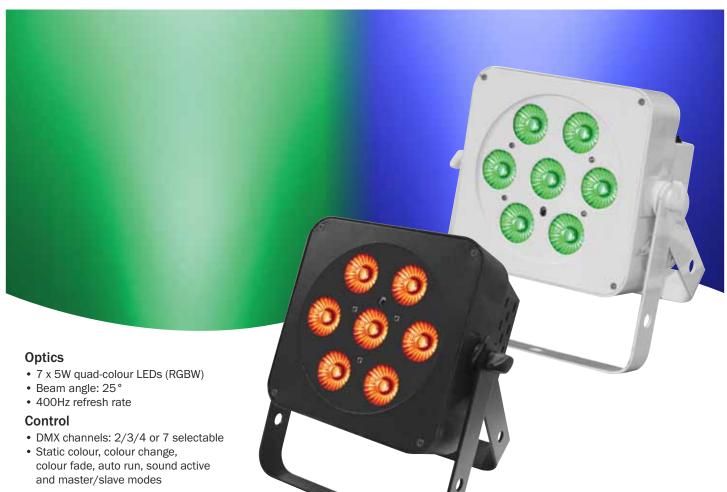

## **Slimline 7Q5 RGBW**

## **Additional features**

- · Bracket allows for multiple rigging or floor standing applications
- · Recessed rear control panel allows panel to sit flat on the floor for uplighting
- 4 push button menu with LED display
- 3-pin XLR in/out sockets
- IEC Power in/out sockets

## **Specifications**

- Power consumption: 62W
- Power consumption: 02W
  Power supply: 100~240V, 50/60Hz
  Dimensions: 202 x 99 x 224mm
- Weight: 2.5kg

Side entry XLR & power connections

Convection cooled. no fan!