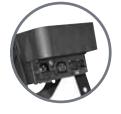

## **Specifications**

- Power consumption: 62W
- Power consumption: 02W
  Power supply: 100~240V, 50/60Hz
  Dimensions: 202 x 99 x 224mm
- Weight: 2.5kg

Side entry XLR & power connections

Convection cooled. no fan!