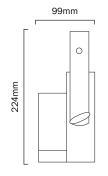

## **Specifications**

- Power consumption: 62W
- Power consumption: 02W
  Power supply: 100~240V, 50/60Hz
  Dimensions: 202 x 99 x 224mm
- Weight: 2.5kg

Side entry XLR & power connections

Convection cooled. no fan!