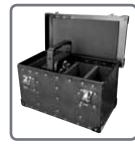

Optional IR remote Order ref: LEDJ90C

**Optional Quad Case** Order ref: CASE71

| Order ref: | Version       |
|------------|---------------|
| LEDJ59     | Black housing |
| LEDJ59A    | White housing |