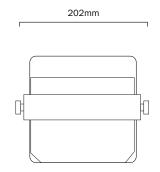

## **Specifications**

- Power consumption: 62W
- Power consumption: 02W
  Power supply: 100~240V, 50/60Hz
  Dimensions: 202 x 99 x 224mm
- Weight: 2.5kg

Side entry XLR & power connections

Convection cooled. no fan!