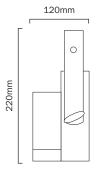

#### Specifications

• Power consumption: 40W

Order ref: Version

- •
- Power supply: 100-240V~50/60Hz Dimensions: 210 x 120 x 220mm •

**Black housing** 

White housing

• Weight: 2.1kg

LEDJ57