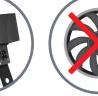

LEDJ57A

XLR & power connections

Convection cooled. no fan!

C

))

Optional IR remote Order ref: LEDJ90B

CW & WW versions

also available