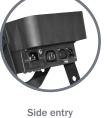

#### Additional features

- Bracket allows for multiple rigging
- or floor standing applications .
- Recessed rear control panel allows panel to sit flat on the floor for uplighting
- 4 push button menu with LED display
- 3-pin XLR in/out sockets
- IEC Power in/out sockets

LEDJ57A

XLR & power connections

Convection cooled. no fan!

C

))

Optional IR remote Order ref: LEDJ90B

CW & WW versions

also available