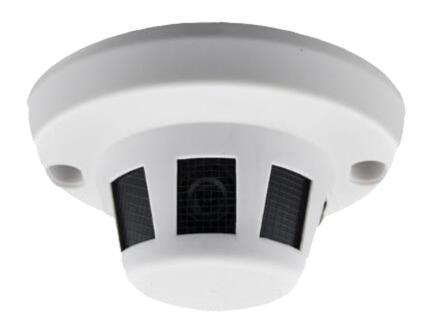

## 2.0Megapixel 1080P HDCVI Smoke Detector Style Hidden Camera



## **Features**

- " 1/2.8" 2.0Megapixel CMOS
- " 25/30fps@1080P, 25/30/50/60fps@720P
- "High speed, long distance real-time transmission
- " HD definition
- " OSD Menu, DVR control as default, coaxial control optional""
- " Day/Night (ICR), AWB, AGC, BLC, 2D-DNR
- " 3.6mm lens
- " DC12V



## **Technical Specifications**

| Model                 | 82-20325                                                                                         |
|-----------------------|--------------------------------------------------------------------------------------------------|
| Camera                |                                                                                                  |
| Image Sensor          | 1/2.8" 2Megapixel CMOS